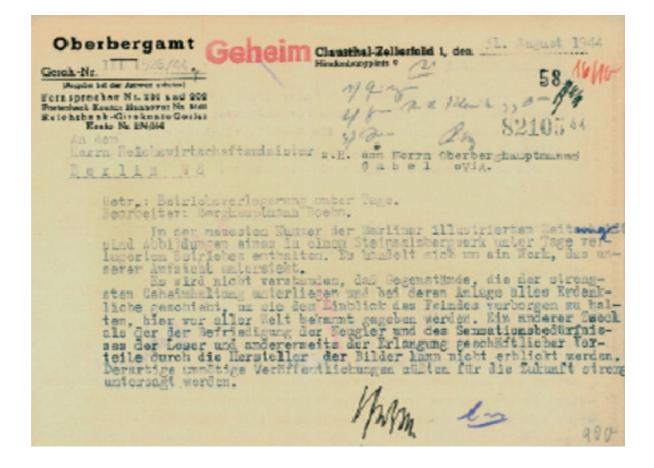

## Notification from 31 August 1944, Salt Crystal

The illustrated report in the "Berliner Illustrierte Zeitung" caused some annoyance at the Ministry of Armament and at the Mining Main Office. It was feared that the unprotected entrances to the tunnels might be bombed. The salt crystal was given to the Neuengamme memorial in 2003. (BA (Koblenz))