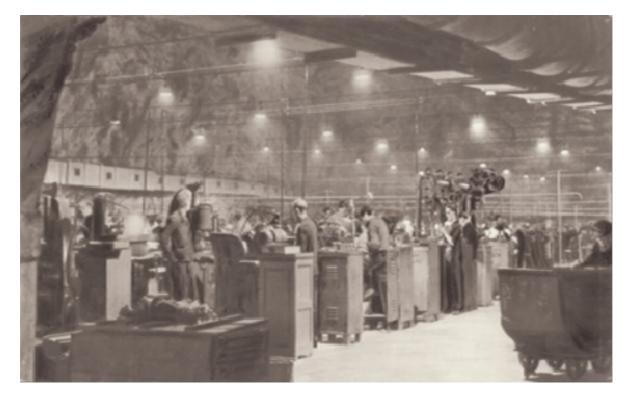

## Beendorf Tunnel on 31 August 1944

The "Berliner Illustrierte Zeitung" published a report about "Underground Armaments Production". This photograph illustrated the report. It shows technical equipment for armaments production in one of the tunnels in Beendorf which had been fortified by concentration camp prisoners from Beendorf.

Foto: unbekannt. (BA (Koblenz))