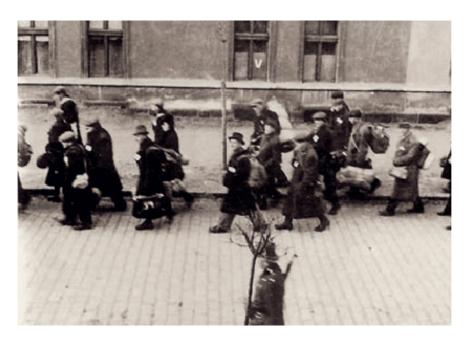

#### **Deportation of Czech Jews**

After the German invasion, around 100,000 Jewish people were expelled from public, social and economic life in Czechoslovakia. Two-thirds of them were murdered in the following years. From November 1941, many Jewish people were imprisoned in the Theresienstadt ghetto. From 1942, regular transports went from there to Auschwitz.

Aus: T. Pasák: Pod Ochranou Řiše, Prag 1988.