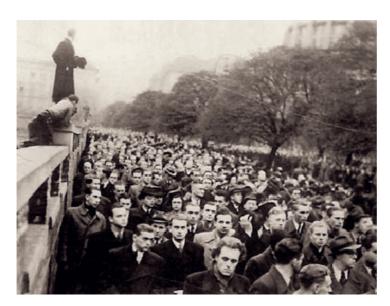

#### **Memorial Procession in Prague**

On 15 November 1939, around 5,000 students took part in the memorial procession for Jan Opletal and later used the occasion to demonstrate against the German occupation.

Aus: T. Pasák: Pod Ochranou Řiše, Prag 1988.