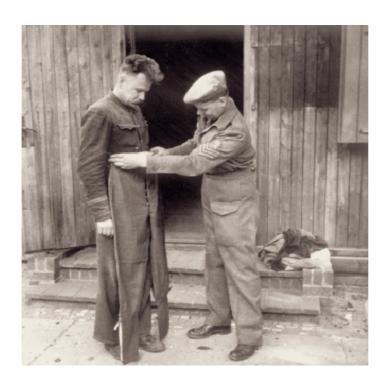

## **Displaced Persons in Hamburg**

From a series of 42 photographs probably taken in June 1945 by British soldiers at the "Zoo" DP camp near Hagenbeck's zoological gardens in Hamburg. The first photograph shows Polish DPs, the second one shows a Soviet DP being given clothes. (IWM)