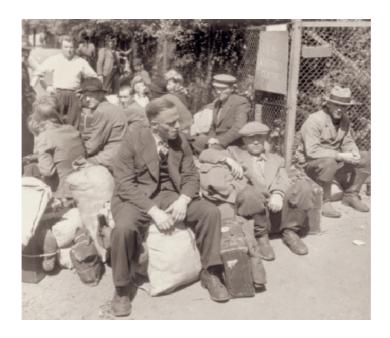

## **Displaced Persons in Hamburg**

From a series of 42 photographs probably taken in June 1945 by British soldiers at the "Zoo" DP camp near Hagenbeck's zoological gardens in Hamburg. The first photograph shows Polish DPs, the second one shows a Soviet DP being given clothes. (IWM)