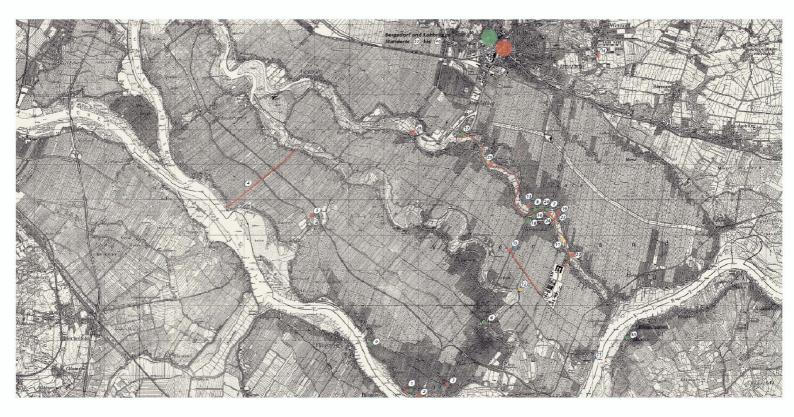

## Map of Neuengamme Camp and its Surroundings

The sites of important work commandos around the camp are marked on this map. In addition to the feared "death commandos" on the Dove Elbe, prisoners from Neuengamme were also sent as slave labourers to work for several private companies. Also marked here are the locations of companies which did business with the concentration camp, SS institutions outside the camp grounds, and places to which prisoners were transported.

## Verwendete Markierungen

Einige Standorte haben zwei verschiedenfarbige Markierungen erhalten, da sie unter zwei Gesichtspunkten eine Rolle spielten (siehe Tabelle).

| 1  | Vierländer Bäckerei                                                                                                                                                            | Bahn- und Schiffsstation | Arbeit beim Bau der Bäckerei und in der                                                                                                       |
|----|--------------------------------------------------------------------------------------------------------------------------------------------------------------------------------|--------------------------|-----------------------------------------------------------------------------------------------------------------------------------------------|
|    | Werner Oh de                                                                                                                                                                   | Zollenspieker            | Produktion, Lieferung von Backwaren                                                                                                           |
| 2  | Bahn- und Schiffsstation                                                                                                                                                       |                          | •                                                                                                                                             |
|    | Zollenspieker                                                                                                                                                                  |                          | Be- und Entladearbeiten; Evakuierung                                                                                                          |
| 3  | Autowerkstatt Saß                                                                                                                                                              |                          | Qualifizierte Mechanikerarbeit<br>in der Werkstatt                                                                                            |
| 4  | Panzergraben Oortkaten                                                                                                                                                         |                          | sehr schweres Kommando; Erdaushub, um<br>die vorrückenden englischen Truppen<br>aufzuhalten                                                   |
| 5  | Gartenbauversuchsanstalt<br>Fünfhausen                                                                                                                                         |                          | Arbeit in der Gärtnerei                                                                                                                       |
| 6  | Richard Reimers<br>Schlachtermeister                                                                                                                                           | Kirchwärder Heerweg 129  | Lieferant von Fleisch- und Wurstwaren<br>für SS- und Häftlingsküchen                                                                          |
| 7  | Ernst Kellinghusen<br>Feuerungsmaterialien                                                                                                                                     | Curslacker Deich 145     | Brennstofflieferant                                                                                                                           |
| 8  | Neue Sparcasse von 1864<br>Filiale Curslack                                                                                                                                    | Curslacker Deich         | Kontenführung für die Lagerverwaltung                                                                                                         |
| 9  | Hermann Goes - Elbschiffer                                                                                                                                                     | Hower Hauptdeich         | Schutentransporte                                                                                                                             |
| 10 | Hermann Meyn - Elbschiffer                                                                                                                                                     | Drage                    | Schutentransporte                                                                                                                             |
| 11 |                                                                                                                                                                                | Zwischen den Zäunen      | Scharfe Hundedressur                                                                                                                          |
|    | Errichtung einer SS-Siedlung<br>Bahnhof Curslack                                                                                                                               | Heinrich-Stubbe-Weg      | Bau von Unterkünften für das Wachpersonal<br>Be- und Entladearbeiten, Häftlingsankunft                                                        |
| 14 | Glunz                                                                                                                                                                          | Wentorf                  | Arbeit beim Bau von Häusern                                                                                                                   |
| 15 | Anschlussgleis                                                                                                                                                                 |                          | Bau des Gleisanschlusses, Häftlingsankunft,<br>Evakuierung; die Züge hielten hier oft und wurde<br>von der Bevölkerung besonders wahrgenommer |
| 16 | Walter Grube                                                                                                                                                                   | Achter de Wisch 44       | Lieferant von Milchprodukten                                                                                                                  |
| 17 | Gemeindeverwaltung der<br>Hansestadt Hamburg<br>Verwaltung des Landbezirks<br>Hauptdienststelle der<br>Vier- und Marschlande<br>Amt Vier- und Marschlande<br>Hamburg-Allermöhe |                          | Grundstücksabgaben und Baukosten<br>für das Anschlussgleis                                                                                    |
| 18 | Kirchengemeinde Neuengamme                                                                                                                                                     | Feldstegel               | Grundstücksüberlassung für<br>Anschlussgleis                                                                                                  |